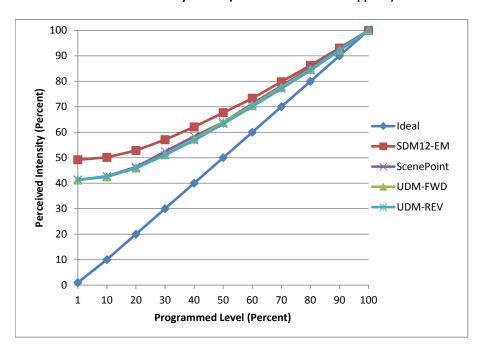

## Linearity Curves (Best-fit Power Profile Applied):

## **Observations:**

bgk